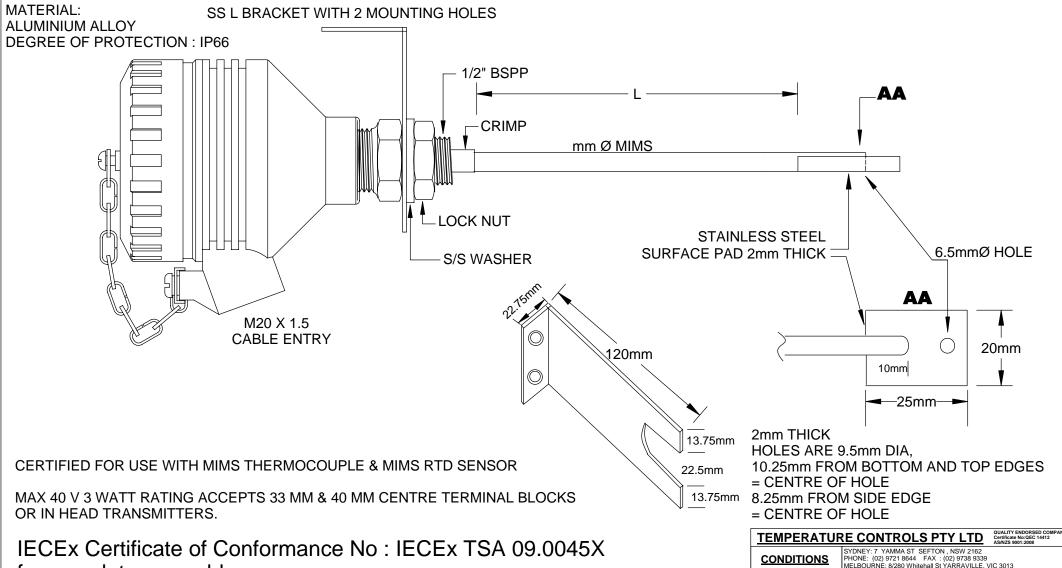

## Ex de/ Ex tD Certified Temperature Assembly Fixed Nipple Connection MODEL No: TC20FIXTA

for complete assembly

IECEx Certified or T6 IP66 or Ex tD A21 T6 IP66

MIMS SENSOR SURFACE MOUNT IECEx CERTIFIED TERMINAL HEAD SKIN TEMPERATURE SENSOR